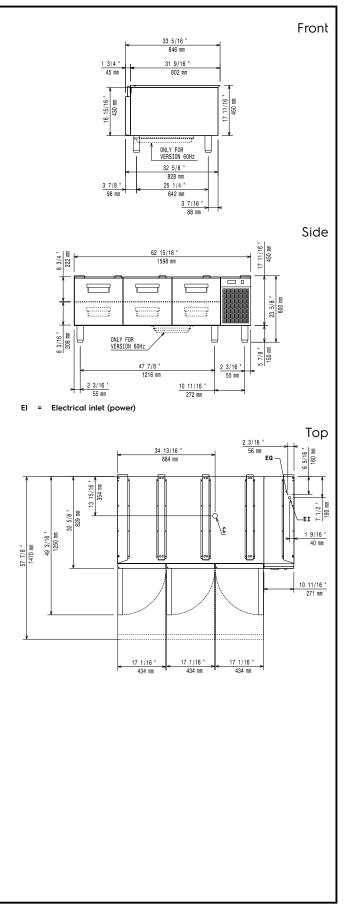

#### Electric

| Supply voltage:<br>Electrical power max.:<br>Total Watts: | 220-230 V/1N ph/50 Hz<br>0.44 kW<br>0.44 kW |
|-----------------------------------------------------------|---------------------------------------------|
| Key Information:                                          |                                             |
| External dimensions, Width:                               | 1600 mm                                     |
| External dimensions, Depth:                               | 830 mm                                      |
| External dimensions, Height:                              | 600 mm                                      |
| Net weight:                                               | 143 kg                                      |
| Shipping weight:                                          | 164 kg                                      |
| Shipping height:                                          | 840 mm                                      |
| Shipping width:                                           | 1040 mm                                     |
| Shipping depth:                                           | 1700 mm                                     |
| Shipping volume:                                          | 1.49 m³                                     |
| Gross capacity:                                           | 240 lt                                      |
| Sustainability                                            |                                             |